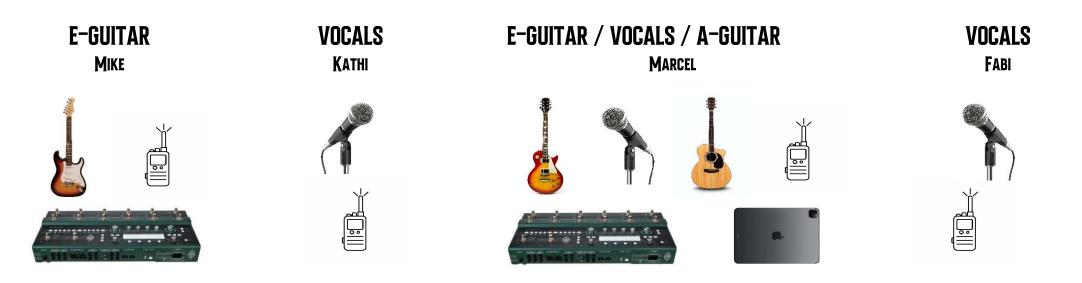

## **CHANNEL DESCRIPTION**

24

optional

| 1  | Kick                       | Beta 91A / 52A  |                    |  |
|----|----------------------------|-----------------|--------------------|--|
| 2  | Snare                      | SM57 / E906     |                    |  |
| 3  | Floor Tom                  | E604 / 56A      |                    |  |
| 4  | Mid Tom                    | E604 / 56A      |                    |  |
| 5  | High Tom                   | E604 / 56A      |                    |  |
| 6  | HiHat                      | NT5 / E614      |                    |  |
| 7  | Overhead L                 | NT5 / E614      | Stereo             |  |
| 8  | Overhead R                 | NT5 / E614      |                    |  |
| 9  | Bass (Kemper)              | XLR DI-Out      |                    |  |
| 10 | A-Guitar                   | XLR (DI-Box)    |                    |  |
| 11 | E-Guitar Mike L (Kemper)   | XLR - L         | Stereo             |  |
| 12 | E-Guitar Mike R (Kemper)   | XLR - R         |                    |  |
| 13 | E-Guitar Marcel L (Kemper) | XLR - L         | Stereo             |  |
| 14 | E-Guitar Marcel R (Kemper) | XLR - R         |                    |  |
| 15 | Keys L                     | XLR (DI-Box)    | Stereo             |  |
| 16 | Keys R                     | XLR (DI-Box)    |                    |  |
| 17 | Vocals Kathi               | Shure SM58/Beta | Shure SM58/Beta 58 |  |
| 18 | Vocals Marcel              | Shure SM58/Beta | Shure SM58/Beta 58 |  |
| 19 | Vocals Fabi                | Shure SM58/Beta | Shure SM58/Beta 58 |  |
| 20 | Vocals Danone              | Shure SM58/Beta | Shure SM58/Beta 58 |  |
| 21 | iPad L                     | JACK - XLR L    | Stereo             |  |
| 22 | iPad R                     | JACK - XLR R    |                    |  |
| 23 | optional                   |                 |                    |  |